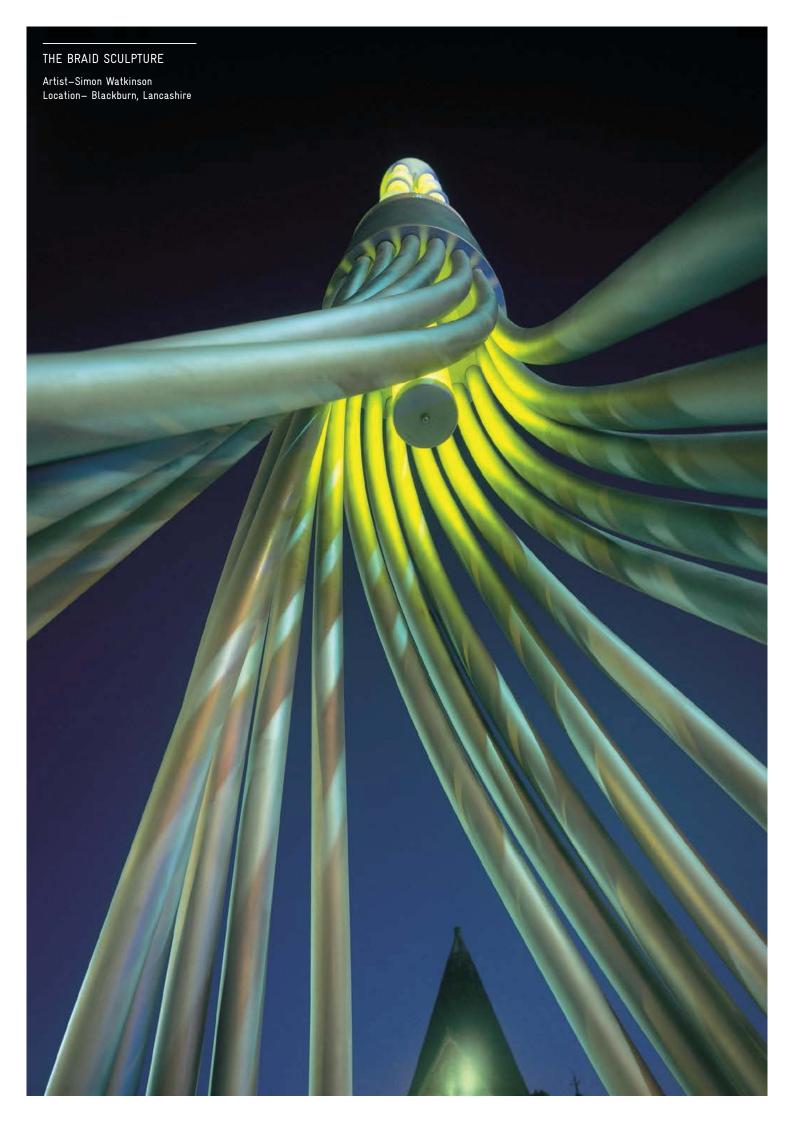

THE BRAID SCULPTURE

Artist-Simon Watkinson
Location- Blackburn, Lancashire

THE ABERTILLERY GATEWAY

Artist—Blaenau Gwent County Borough
Location—Ebbw Vale, Wales

IT'S AT THE POINT OF INSTALLATION WHEN OUR HARD WORK REACHES ITS CONCLUSION.