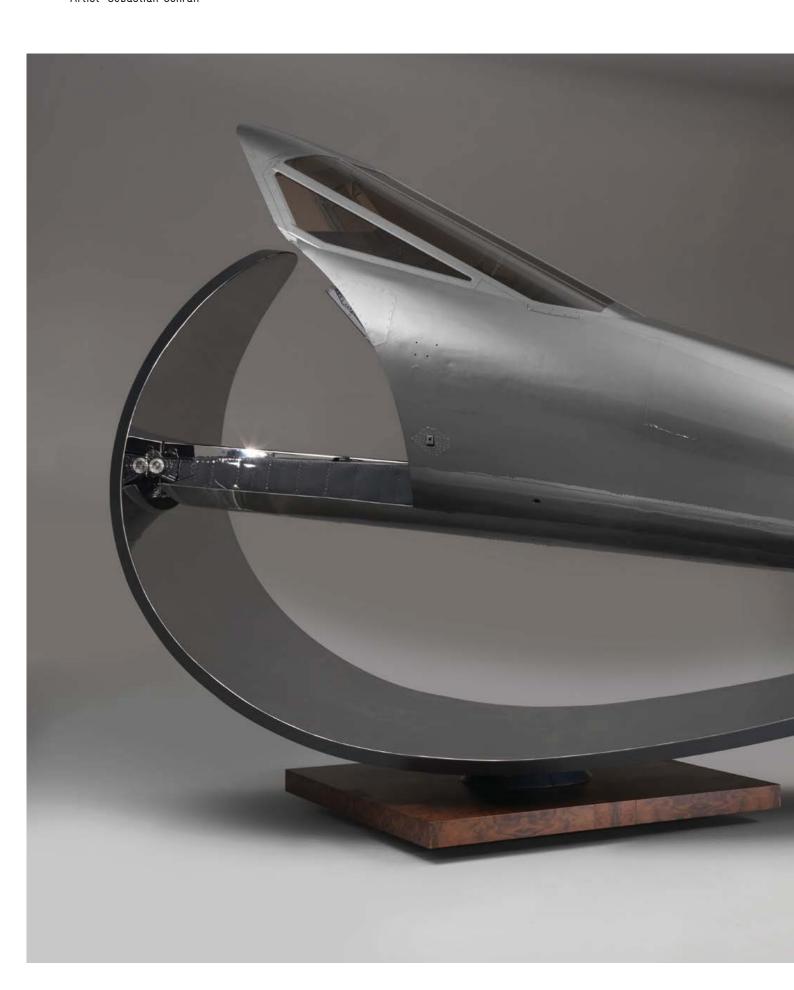

mbridge









THE BRAID SCULPTURE

Artist-Simon Watkinson
Location- Blackburn, Lancashire

















THE ABERTILLERY GATEWAY

Artist—Blaenau Gwent County Borough
Location—Ebbw Vale, Wales

IT'S AT THE POINT OF INSTALLATION WHEN OUR HARD WORK REACHES ITS CONCLUSION.

THE FINAL SITING OF THE FINISHED ARTICLE IN ITS PERMANENT HOME MARKS THE CULMINATION OF M-TEC'S ENERGIES AND IS LASTING TESTAMENT TO ITS ACHIEVEMENTS.



WORLD GLOBE SCULPTURE Client-Nigerian Government Location-Uyo, Nigeria















THE SWIRL

Artist-Maria Rosa Kramer
Location-Didcot Orchard Centre





SUN AND THE MOON Architect-Jephson Robb Location-Glasgow





TWO HEARTS

Architect-Jephson Robb
Location-Glasgow







MEADS REACH BRIDGE

Architect-Niall McLaughlin
Location-Temple Quay II, Bristol