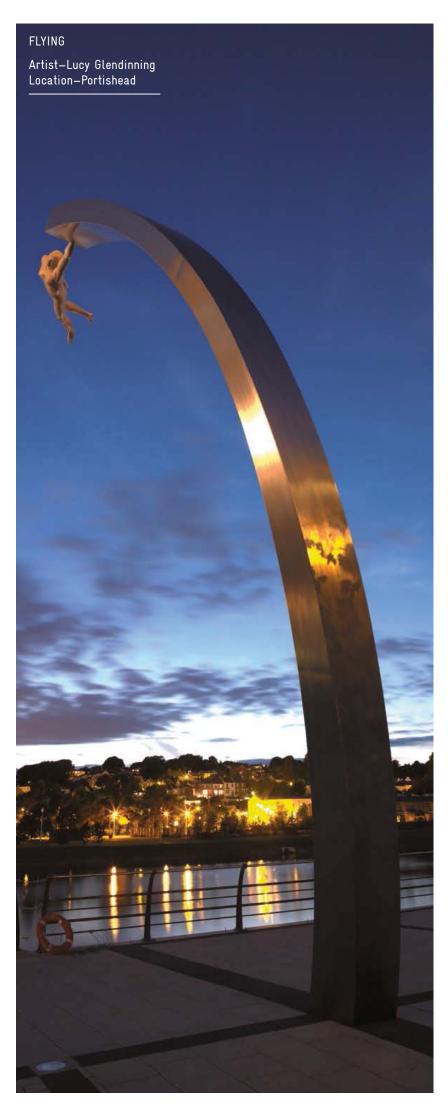

Cambridge









THE BRAID SCULPTURE

Artist-Simon Watkinson
Location- Blackburn, Lancashire

















THE ABERTILLERY GATEWAY

Artist—Blaenau Gwent County Borough
Location—Ebbw Vale, Wales

IT'S AT THE POINT OF INSTALLATION WHEN OUR HARD WORK REACHES ITS CONCLUSION.

THE FINAL SITING OF THE FINISHED ARTICLE IN ITS PERMANENT HOME MARKS THE CULMINATION OF M-TEC'S ENERGIES AND IS LASTING TESTAMENT TO ITS ACHIEVEMENTS.



WORLD GLOBE SCULPTURE Client-Nigerian Government Location-Uyo, Nigeria















THE SWIRL

Artist-Maria Rosa Kramer
Location-Didcot Orchard Centre





SUN AND THE MOON Architect-Jephson Robb Location-Glasgow





TWO HEARTS

Architect-Jephson Robb
Location-Glasgow







MEADS REACH BRIDGE

Architect-Niall McLaughlin
Location-Temple Quay II, Bristol