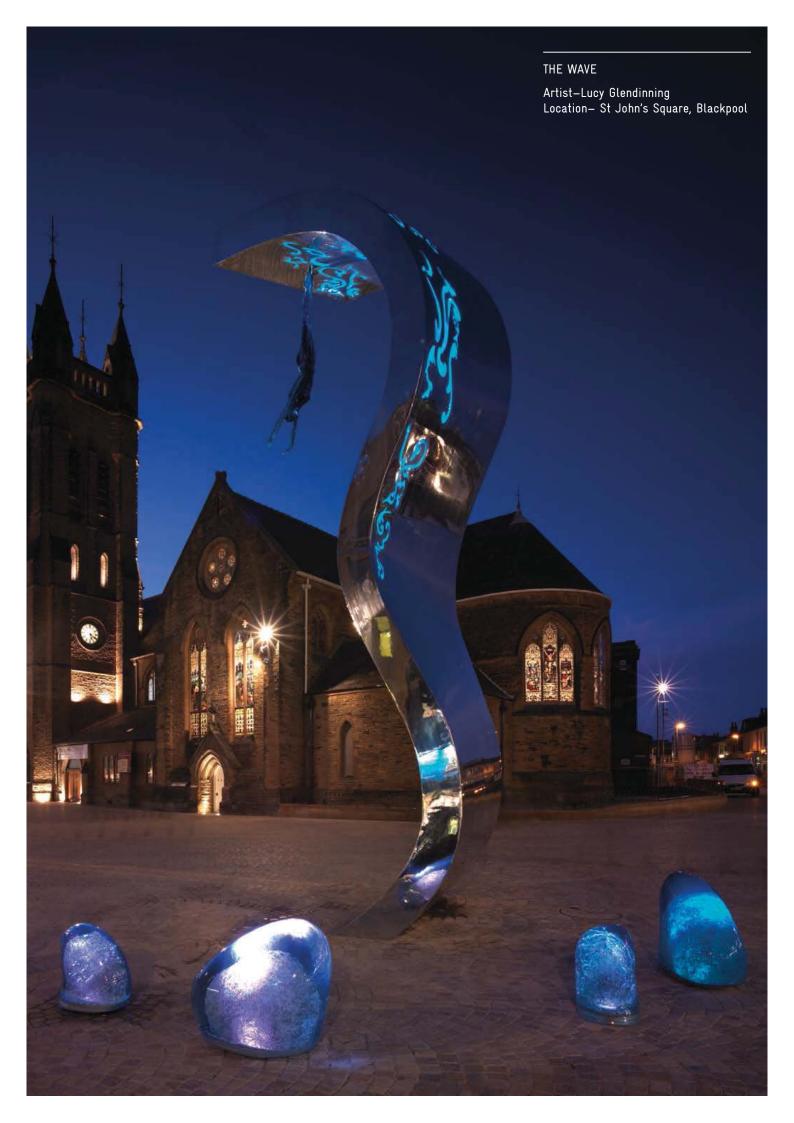

THE BRAID SCULPTURE

Artist-Simon Watkinson
Location- Blackburn, Lancashire

THE ABERTILLERY GATEWAY

Artist—Blaenau Gwent County Borough
Location—Ebbw Vale, Wales

IT'S AT THE POINT OF INSTALLATION WHEN OUR HARD WORK REACHES ITS CONCLUSION.