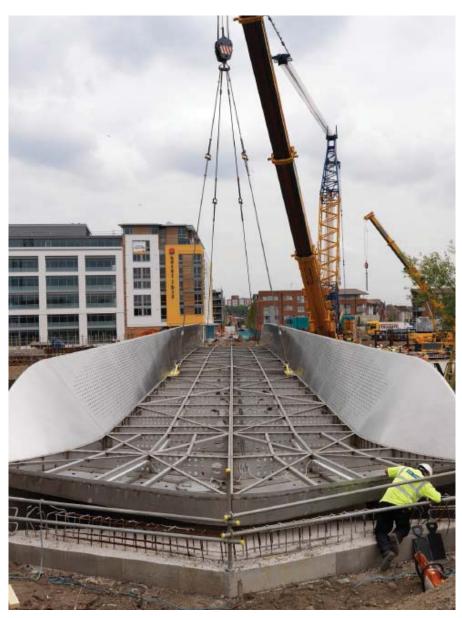

THE SWIRL

Artist-Maria Rosa Kramer
Location-Didcot Orchard Centre

SUN AND THE MOON Architect-Jephson Robb Location-Glasgow

TWO HEARTS

Architect-Jephson Robb
Location-Glasgow

MEADS REACH BRIDGE

Architect-Niall McLaughlin
Location-Temple Quay II, Bristol