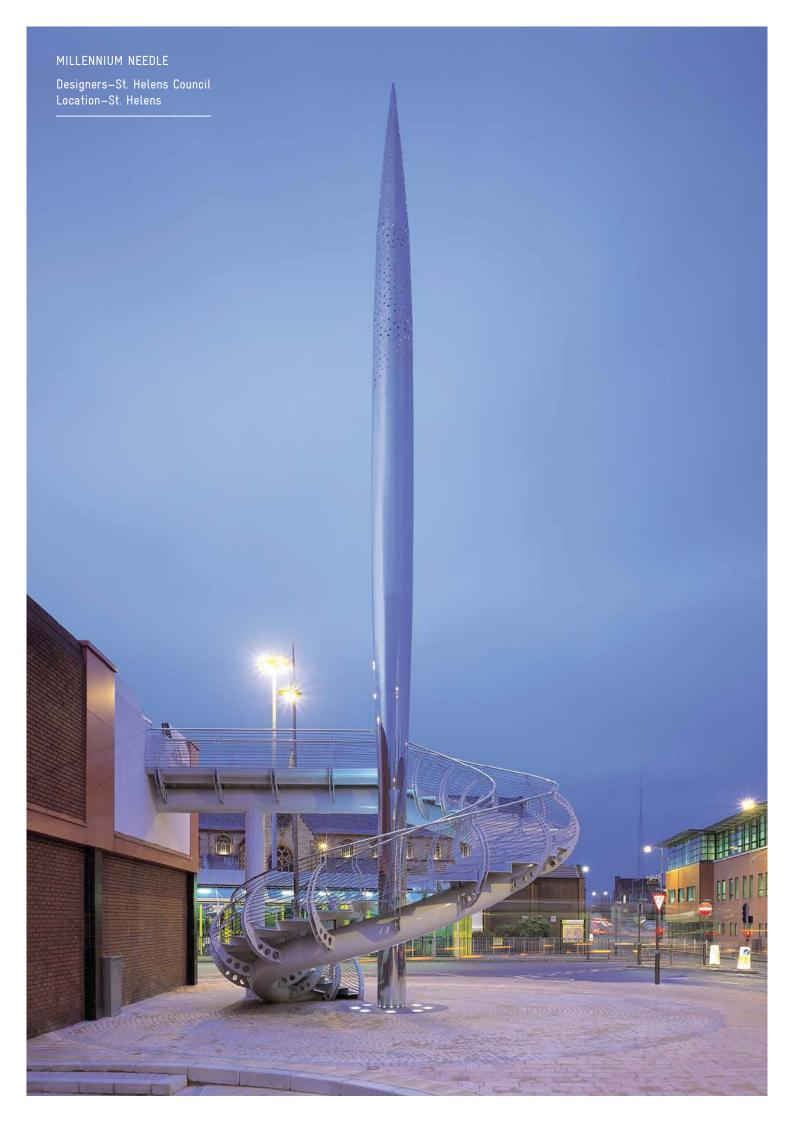

ation—Cambridge









THE BRAID SCULPTURE

Artist-Simon Watkinson
Location- Blackburn, Lancashire

















THE ABERTILLERY GATEWAY

Artist—Blaenau Gwent County Borough
Location—Ebbw Vale, Wales

IT'S AT THE POINT OF INSTALLATION WHEN OUR HARD WORK REACHES ITS CONCLUSION.

THE FINAL SITING OF THE FINISHED ARTICLE IN ITS PERMANENT HOME MARKS THE CULMINATION OF M-TEC'S ENERGIES AND IS LASTING TESTAMENT TO ITS ACHIEVEMENTS.



WORLD GLOBE SCULPTURE Client-Nigerian Government Location-Uyo, Nigeria















THE SWIRL

Artist-Maria Rosa Kramer
Location-Didcot Orchard Centre





SUN AND THE MOON Architect-Jephson Robb Location-Glasgow





TWO HEARTS

Architect-Jephson Robb
Location-Glasgow







MEADS REACH BRIDGE

Architect-Niall McLaughlin
Location-Temple Quay II, Bristol