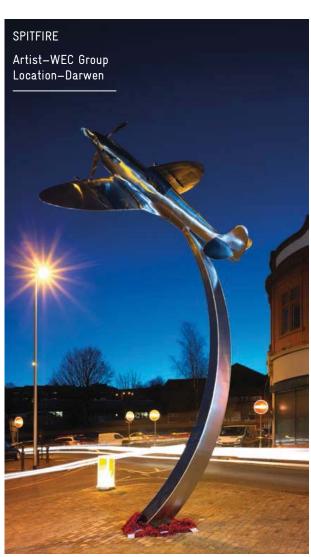

n—Cambridge









THE BRAID SCULPTURE

Artist-Simon Watkinson
Location- Blackburn, Lancashire

















THE ABERTILLERY GATEWAY

Artist—Blaenau Gwent County Borough
Location—Ebbw Vale, Wales

IT'S AT THE POINT OF INSTALLATION WHEN OUR HARD WORK REACHES ITS CONCLUSION.

THE FINAL SITING OF THE FINISHED ARTICLE IN ITS PERMANENT HOME MARKS THE CULMINATION OF M-TEC'S ENERGIES AND IS LASTING TESTAMENT TO ITS ACHIEVEMENTS.



WORLD GLOBE SCULPTURE Client-Nigerian Government Location-Uyo, Nigeria















THE SWIRL

Artist-Maria Rosa Kramer
Location-Didcot Orchard Centre





SUN AND THE MOON Architect-Jephson Robb Location-Glasgow





TWO HEARTS

Architect-Jephson Robb
Location-Glasgow







MEADS REACH BRIDGE

Architect-Niall McLaughlin
Location-Temple Quay II, Bristol