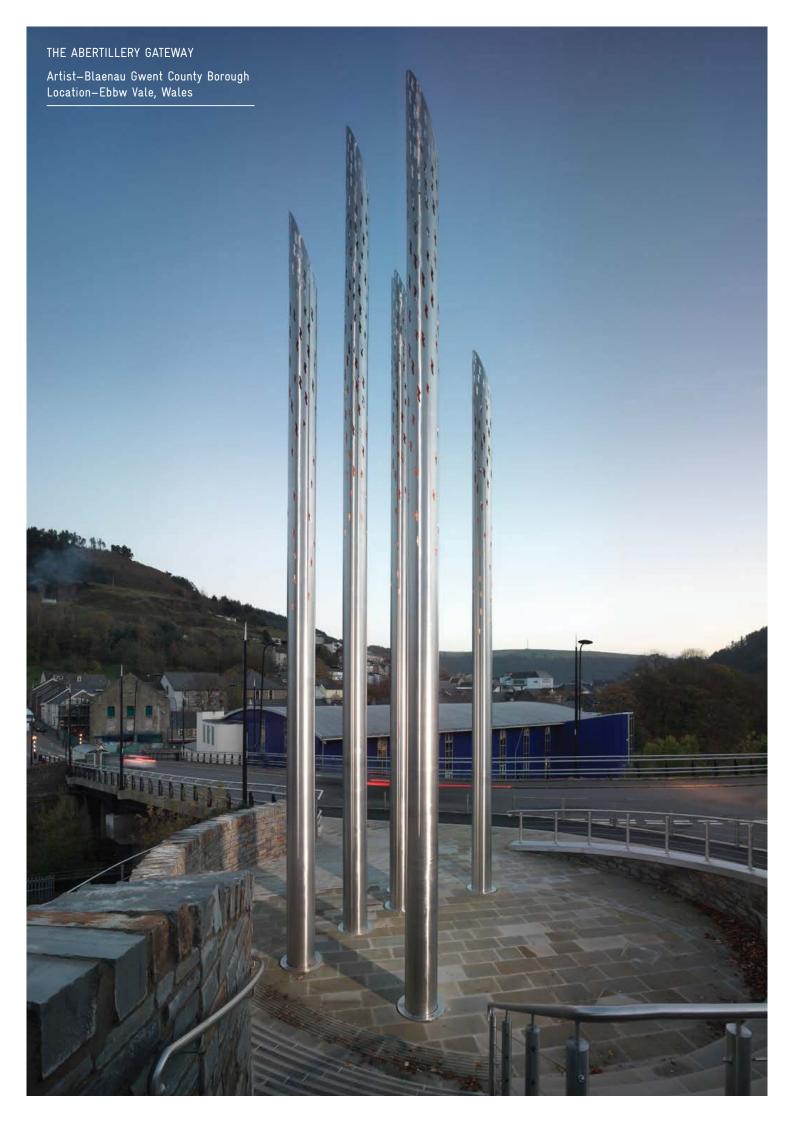

THE BRAID SCULPTURE

Artist-Simon Watkinson
Location- Blackburn, Lancashire

THE ABERTILLERY GATEWAY

Artist—Blaenau Gwent County Borough
Location—Ebbw Vale, Wales

IT'S AT THE POINT OF INSTALLATION WHEN OUR HARD WORK REACHES ITS CONCLUSION.