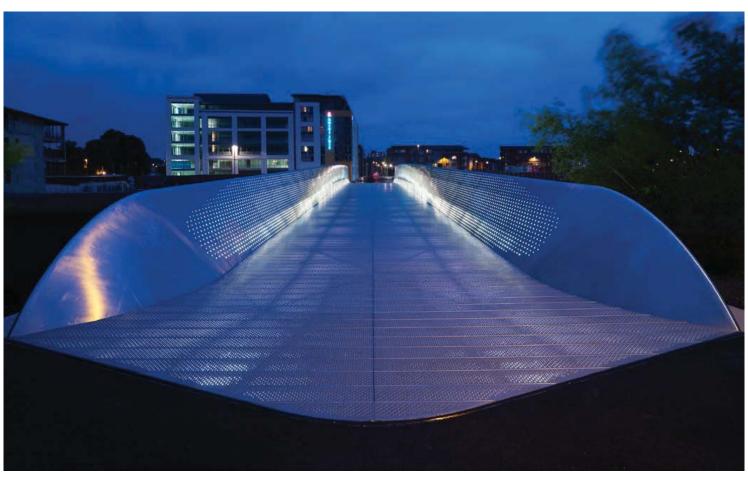

THE SWIRL

Artist-Maria Rosa Kramer
Location-Didcot Orchard Centre

SUN AND THE MOON Architect-Jephson Robb Location-Glasgow

TWO HEARTS

Architect-Jephson Robb
Location-Glasgow

MEADS REACH BRIDGE

Architect-Niall McLaughlin
Location-Temple Quay II, Bristol