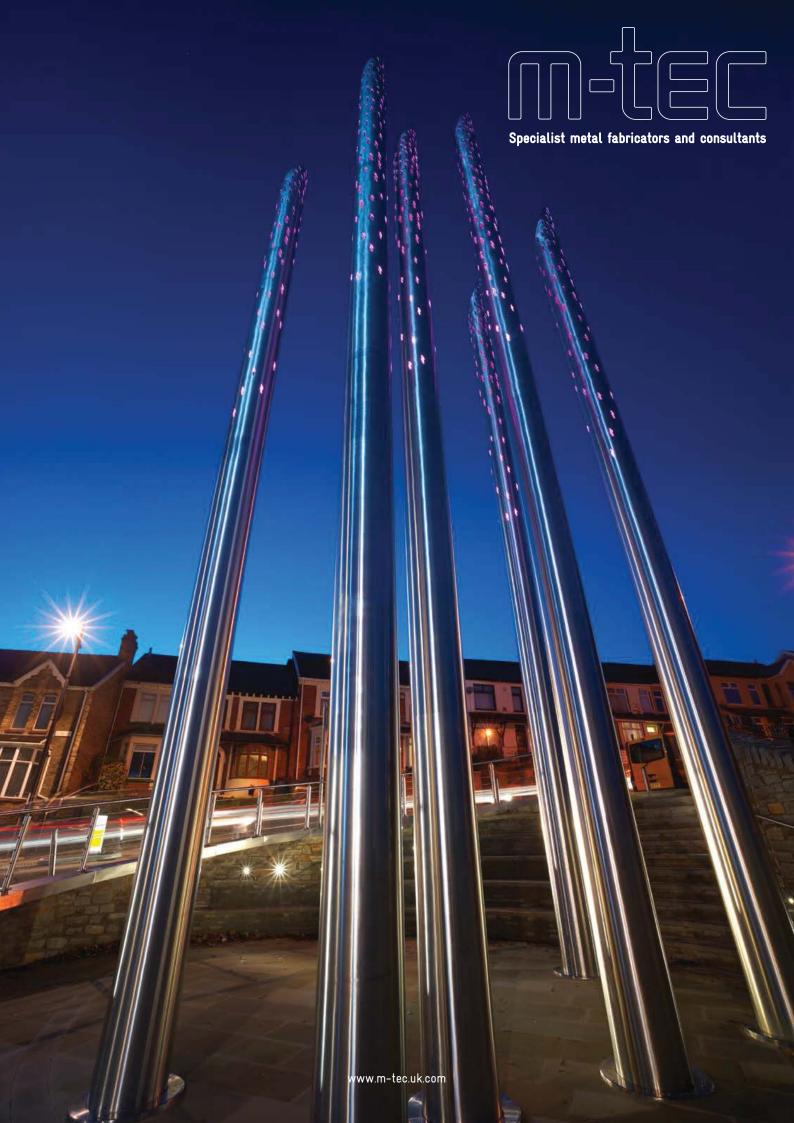

## SPECIALIST METAL FABRICATORS AND CONSULTANTS

Pioneering innovative steel and alloy fabrication techniques, m-tec specialises in the fusion of form and function to forge unique architectural and sculptural installations for an increasingly diverse range of clients.

THE BRAID SCULPTURE

Artist-Simon Watkinson
Location- Blackburn, Lancashire

THE ABERTILLERY GATEWAY

Artist—Blaenau Gwent County Borough
Location—Ebbw Vale, Wales

IT'S AT THE POINT OF INSTALLATION WHEN OUR HARD WORK REACHES ITS CONCLUSION.